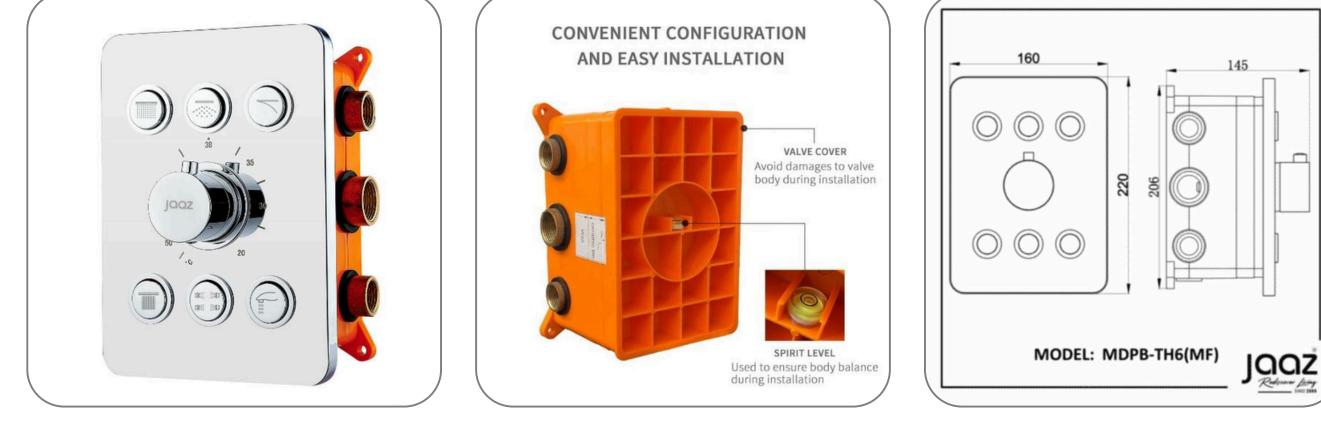

#### **Product Specifications:**

- Press Switch for All Functions: Convenient press switch allows easy operation of all functions.
- Durable Cover Plate: Made from 1.0mm stainless steel, ensuring longevity and resistance to corrosion.
- Round Chrome Plated Thermostatic Knob: Elegant and easy-to-use knob for precise temperature adjustments.
- Premium Thermostatic Cartridge: Equipped with a Varnet thermostatic cartridge for reliable performance and safety.
- Mixer: Control water temperature effortlessly with the thermostatic mixer for accurate hot and cold adjustments.
- Diverter: Seamlessly switch between multiple water output functions to tailor your shower experience.