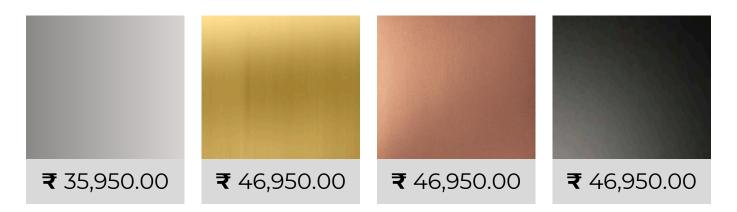

### MRP: ₹35,950.00 - ₹46,950.00(Incl. of all taxes)





# **AVAILABLE IN:**



## **TECHNICAL DETAILS**

#### Function of MDPB-TH6 (MF) | Mixer & Diverter - Thermostatic:

- 6-Way Multifunction Diverters: Enjoy versatile water flow options with six distinct settings for a customized shower experience:
  - Rain Shower
  - Mist Shower
  - Waterfall Shower
  - Intense Shower
  - Body Jets
  - Spout
- High Flow Thermostatic Mixer: Achieve precise temperature control and consistent water flow with the advanced thermostatic mixer.

#### **Product Specifications:**

- Press Switch for All Functions: Convenient press switch allows easy operation of all functions.
- Durable Cover Plate: Made from 1.0mm stainless steel, ensuring longevity and resistance to corrosion.
- Round Chrome Plated Thermostatic Knob: Elegant and easy-to-use knob for precise temperature adjustments.
-