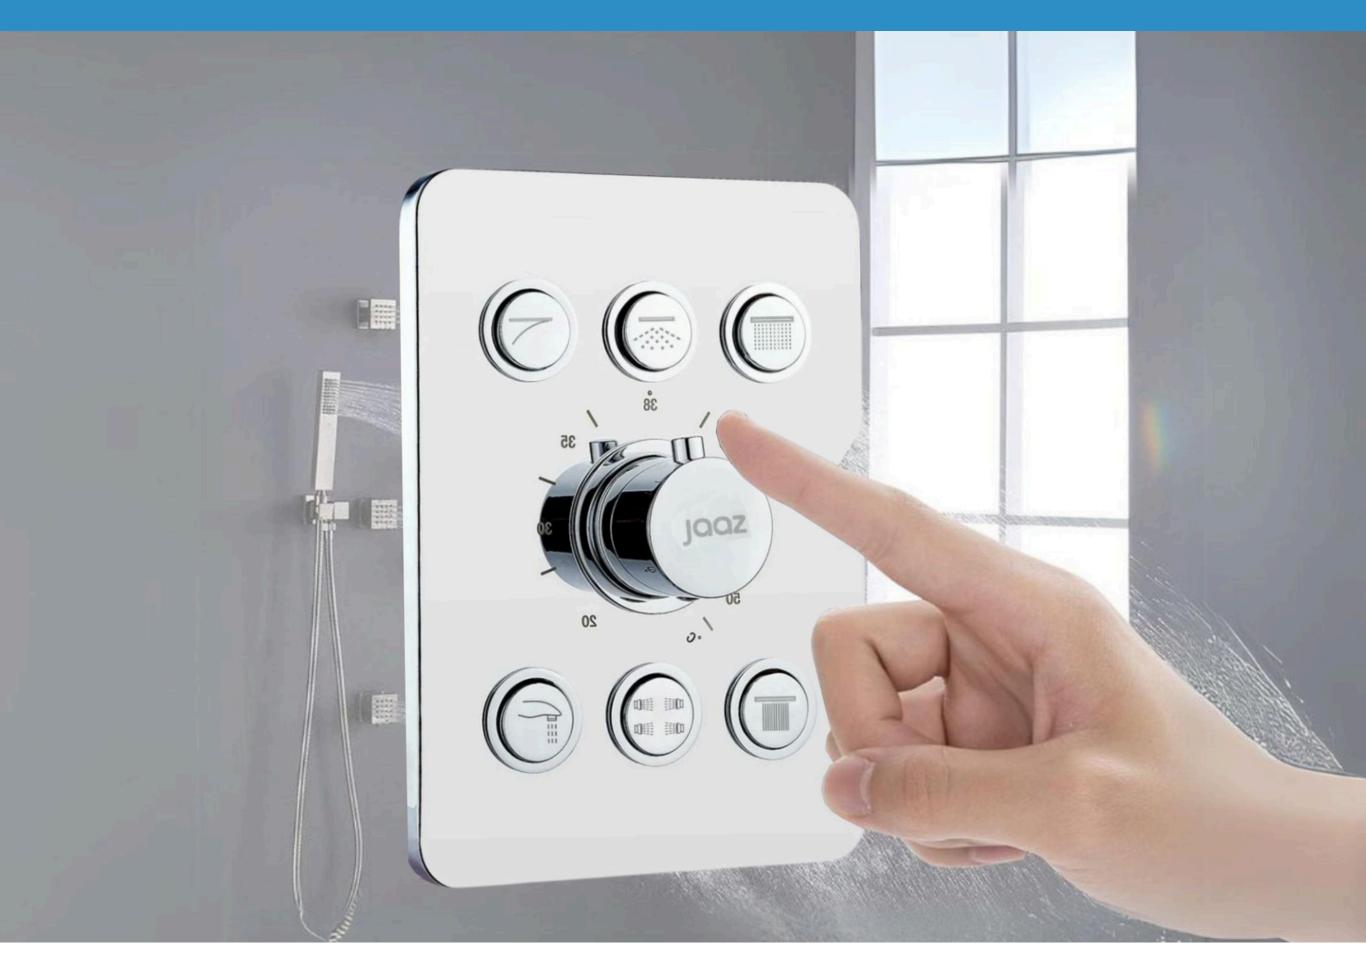

#### Function of MDPB-TH6 (MF) | Mixer & Diverter - Thermostatic:

- 6-Way Multifunction Diverters: Enjoy versatile water flow options with six distinct settings for a customized shower experience:
  - Rain Shower
  - Mist Shower
  - Waterfall Shower
  - Intense Shower
  - Body Jets
  - Spout
- High Flow Thermostatic Mixer: Achieve precise temperature control and consistent water flow with the advanced thermostatic mixer.

#### **Product Specifications:**

- Press Switch for All Functions: Convenient press switch allows easy operation of all functions.
- Durable Cover Plate: Made from 1.0mm stainless steel, ensuring longevity and resistance to corrosion.
- Round Chrome Plated Thermostatic Knob: Elegant and easy-to-use knob for precise temperature adjustments.
- Premium Thermostatic Cartridge: Equipped with a Varnet thermostatic cartridge for reliable performance and safety.
- Mixer: Control water temperature effortlessly with the thermostatic mixer for accurate hot and cold adjustments.
- Diverter: Seamlessly switch between multiple water output functions to tailor your shower experience.